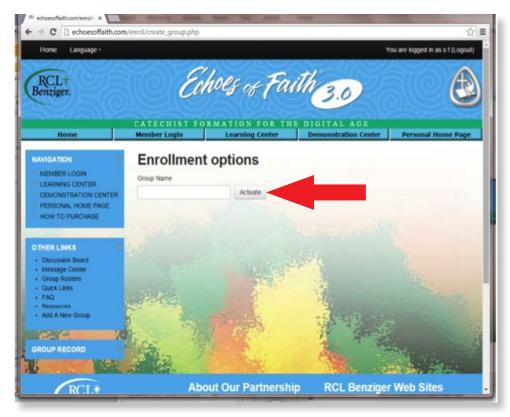

4

Insert a unique group name and select **Activate**.

Record the exact spelling and punctuation to share with student users.

5

From the **Learning Center** tab, explore three different modules; once selected a module's menu drops down featuring available classes. Click on the individual class name to begin a lesson.