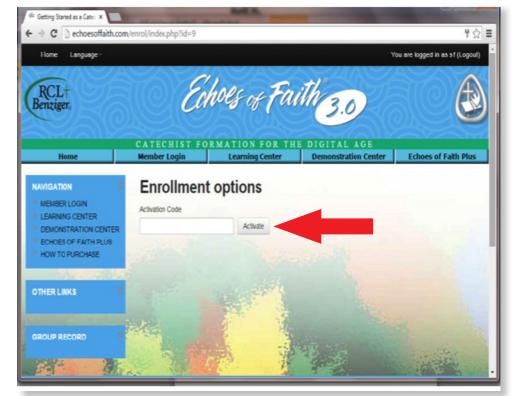

2

Complete the required fields and provide a unique user name and email address for future logins; click **Create my new account.** 

3

Insert the unique Group Administrator License code to set up your Group Administrator Account; select **Activate.** 