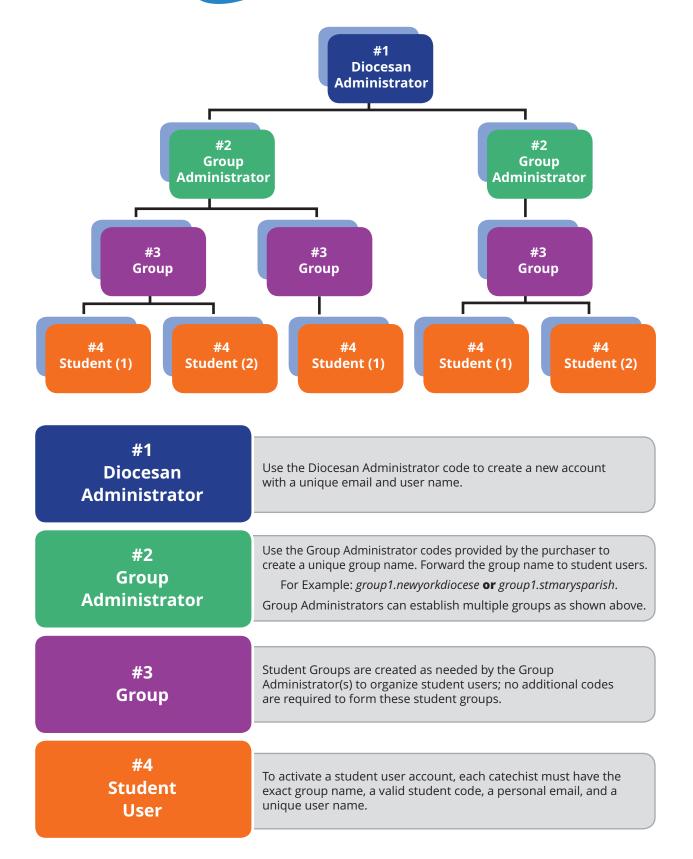

## Quick Start Guide Administrator

1

To get started, go to www.echoesoffaith.com and click on Create Account.

| 211221                                  |              |                 | ~~~~~~~~~~~~~~~~~~~~~~~~~~~~~~~~~~~~~~ | You are not logged in. (Log |
|-----------------------------------------|--------------|-----------------|----------------------------------------|-----------------------------|
| CL+<br>nziger                           | Ea           | hols of Fai     | the 30                                 |                             |
| CATECHIST FORMATION FOR THE DIGITAL AGE |              |                 |                                        |                             |
| Home                                    | Member Login | Learning Center | Demonstration Center                   | Personal Home Pag           |
| te Account                              |              |                 |                                        |                             |
| First name*                             |              |                 |                                        |                             |
| Last Name*                              |              |                 |                                        |                             |
| Username*                               |              |                 |                                        |                             |
| Password*                               |              |                 |                                        |                             |
|                                         |              | Unmask .        |                                        |                             |
| Email address*                          |              |                 |                                        |                             |
| Email (again)*                          |              |                 |                                        |                             |
|                                         |              |                 |                                        |                             |

2

Complete the required fields and provide a unique user name and email address for future logins; click **Create my new account.** 

3

Insert the unique Group Administrator License code to set up your Group Administrator Account; select **Activate.** 

4

Insert a unique group name and select **Activate**.

Record the exact spelling and punctuation to share with student users.

5

From the **Learning Center** tab, explore three different modules; once selected a module's menu drops down featuring available classes. Click on the individual class name to begin a lesson.

Frequently Asked Questions **(FAQ)** is a helpful resource outlining options available under provided links.

6