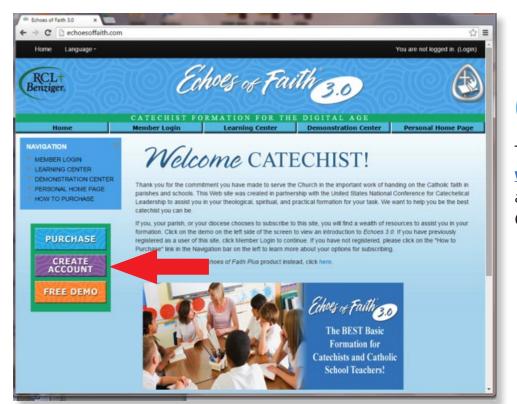

## Quick Start Guide Administrator

1

To get started, go to www.echoesoffaith.com and click on Create Account.

| 211221                                  |              |                 | ~~~~~~~~~~~~~~~~~~~~~~~~~~~~~~~~~~~~~~ | You are not logged in. (Log |
|-----------------------------------------|--------------|-----------------|----------------------------------------|-----------------------------|
| CL+<br>nziger                           | Ea           | hols of Fai     | the 30                                 |                             |
| CATECHIST FORMATION FOR THE DIGITAL AGE |              |                 |                                        |                             |
| Home                                    | Member Login | Learning Center | Demonstration Center                   | Personal Home Pag           |
| te Account                              |              |                 |                                        |                             |
| First name*                             |              |                 |                                        |                             |
| Last Name*                              |              |                 |                                        |                             |
| Username*                               |              |                 |                                        |                             |
| Password*                               |              |                 |                                        |                             |
|                                         |              | Unmask .        |                                        |                             |
| Email address*                          |              |                 |                                        |                             |
| Email (again)*                          |              |                 |                                        |                             |
|                                         |              |                 |                                        |                             |

2

Complete the required fields and provide a unique user name and email address for future logins; click **Create my new account.** 

3

Insert the unique Group Administrator License code to set up your Group Administrator Account; select **Activate.** 